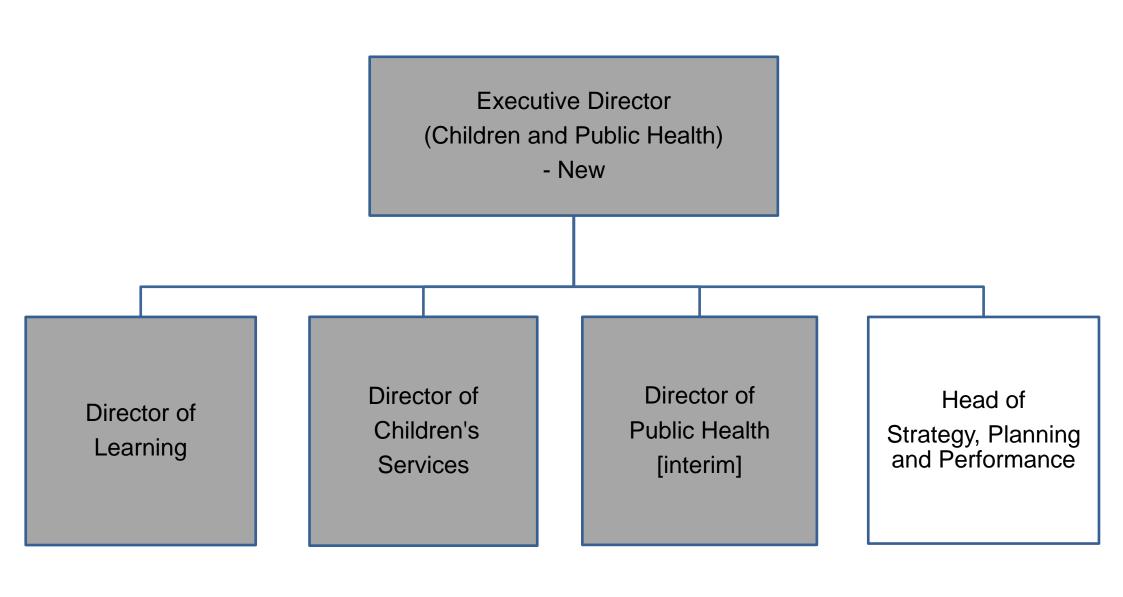

**Chief Executive** 

Deputy Chief Executive and

Executive Director (Growth and Housing)

Executive Director (Neighbourhoods and Environment) - New

Executive Director (Children and Public Health) - New

Executive Director (Adults and Communities) - New